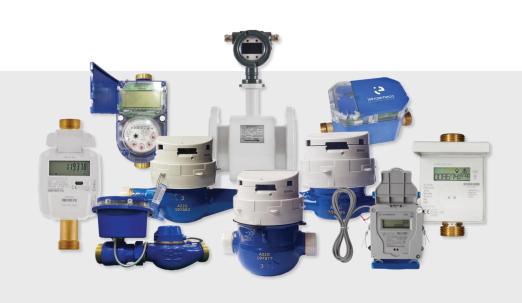

# Variety of water meters, using different measuring and communication technologies

Services