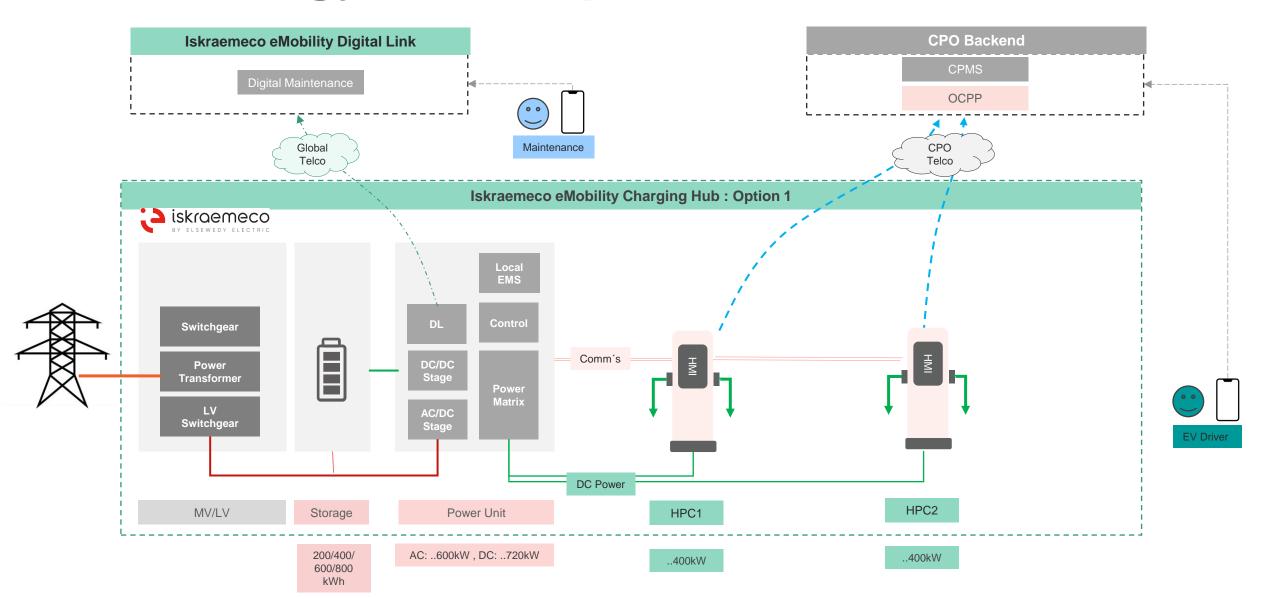

# eMobility

We offer a wide range of EV charging stations, management systems, and related services to support the growing demand for e-mobility solutions.

Strength points of Iskraemeco EV Chargers are their reliability, power efficiency, enhanced uptime, and low noise levels ensures optimal charging performance. They are designed to work with the minimum on-site maintenance, minimizing downtime and maximizing power efficiency. Additionally, their robust construction and high-quality components contribute to extended uptime, ensuring uninterrupted charging services. The low-noise design ensures a quiet and pleasant charging experience for users, minimizing disturbances in residential and commercial areas

#### We offer:

- AC charging stations
- DC fast charging stations
- DC high power stations (all in one and distributed systems)

### Hardware

- AC chargers (home and public)
- DC fast chargers
- DC high power chargers

### **Software**

- Seamless integration with different CPO systems
- DataLink predictive maintenance platform

### **Services**

- After-Sales services
- Predictive maintenance
- Installation

AC

**PublicBox** 

2x22kW

**GlowBox** 

22kW

UrbanBox

90-180kW

**NeoBox** 

Distributed System

**HPC** 

DC